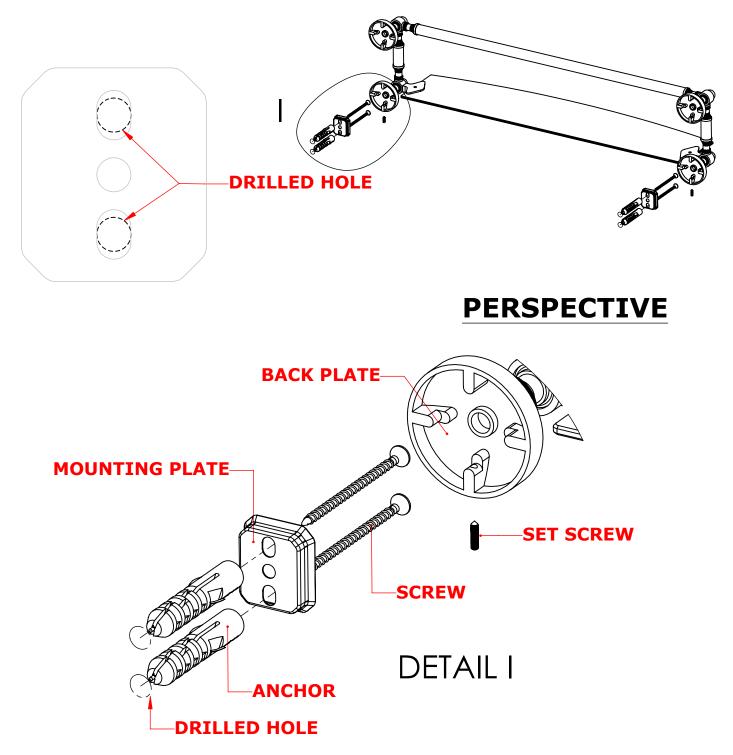

## DT-33TB-24

LLIED /SRASS

INC

**Step 1:** Drill holes in Wall for screw anchors and attach Mounting Plate to Wall

Determine your desired location for installation and make a mark for the location of the mounting plate. Remove mounting plate from backplate by loosening set screw in backplate as pictured below. Place center hole of mounting plate over mark made above. Make 2 marks where mounting screws will be placed as shown below. Drill hole at each of the marks. (You may substitute other style mounting anchors or screws if desired). Place anchors into the holes made. Place mounting plate over holes and secure to mounting surface using screws as shown below.