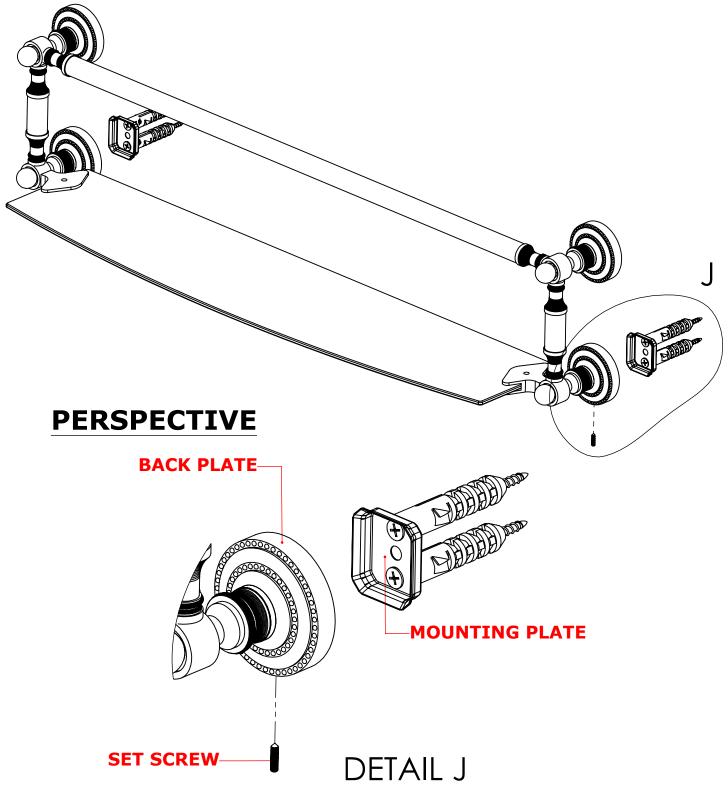

## Step 2: Attach Bracket to Mounting Plate.

Place bracket on mounting plate and secure by tightening set screw as shown below.